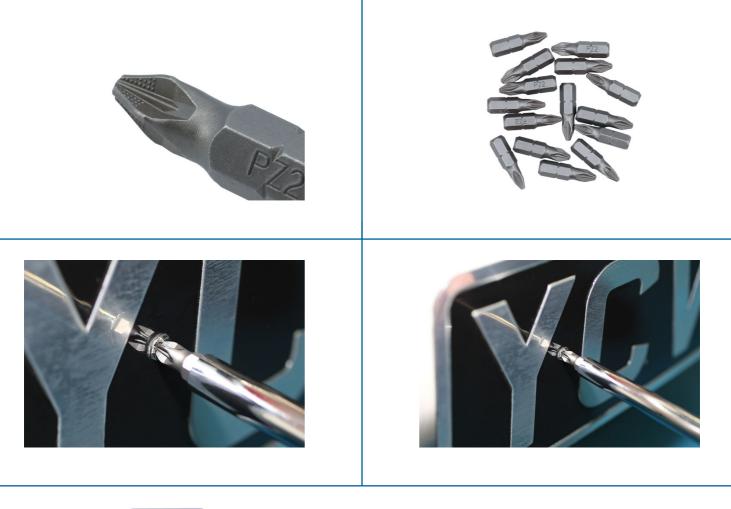

## Non-Slip 'Cubic' Tip Bit Set Pz2 15pc

Set of 15 Pz2 screwdriver bits that feature an anti-slip pattern (made up of tiny cubes) on the tip to ensure a better grip on the screw face, and to avoid damaging the head of the screw. Designed to fit a standard 1/4"D holder this set is ideal for use in a workshop or by a contractor.

## **Additional Information**

- Specially designed cubic patterned anti-slip tip provides a stronger grip, preventing slippage & holds the screw securely.
- · All bits one size: PzDrive Pz2.
- · Length: 25mm, with 1/4"D shank.
- · Manufactured from impact grade S2 steel with a sandblast finish.
- · CUBIC = a non-slip pattern made up of tiny cubes.