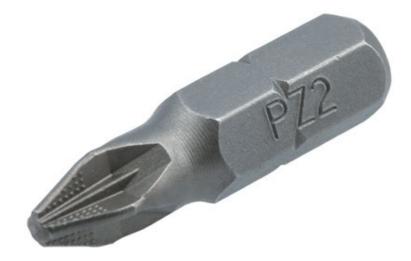

## Non-Slip 'Cubic' Tip Bit Set Pz2 15pc

Set of 15 Pz2 screwdriver bits that feature an anti-slip pattern (made up of tiny cubes) on the tip to ensure a better grip on the screw face, and to avoid damaging the head of the screw. Designed to fit a standard 1/4"D holder this set is ideal for use in a workshop or by a contractor.

## **Additional Information**

- Specially designed cubic patterned anti-slip tip provides a stronger grip, preventing slippage & holds the screw securely.
- · All bits one size: PzDrive Pz2.
- · Length: 25mm, with 1/4"D shank.
- · Manufactured from impact grade S2 steel with a sandblast finish.
- · CUBIC = a non-slip pattern made up of tiny cubes.